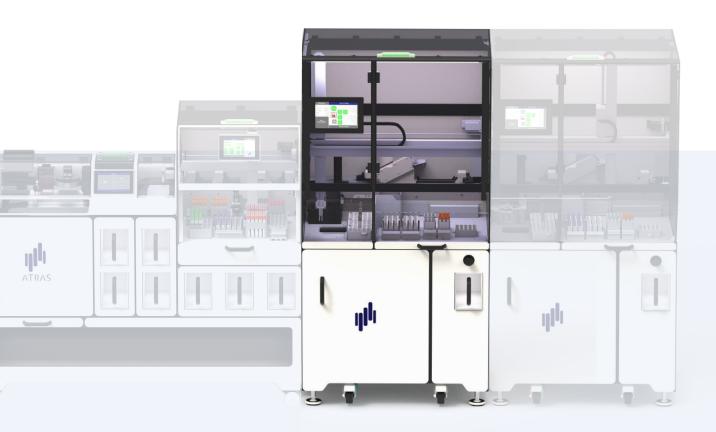

# **CSpin**

### **CENTRIFUGATION MODULE**

Automated centrifugation and rack building

## OPTIMIZE YOUR PROCESS TIMES

Automated centrifugation of 500 samples/hr per module within an 8-minute centrifugation

Continuous centrifugation - no need to wait for full rack loading

Consistent sample quality (temperature controlled at room temperature)

### RELIEVE BOTTLENECKS

Automated transfer of samples to laboratory-specific output racks

Reduced walking distances through direct connection to ATRAS

High-throughput centrifugation to reduce TAT

## CONFIGURE YOUR SOLUTION

Customizable rack plate for input & output racks

Connection of up to 4 modules for increased throughput or centrifugation with different profiles

Sorting into output racks possible without centrifugation