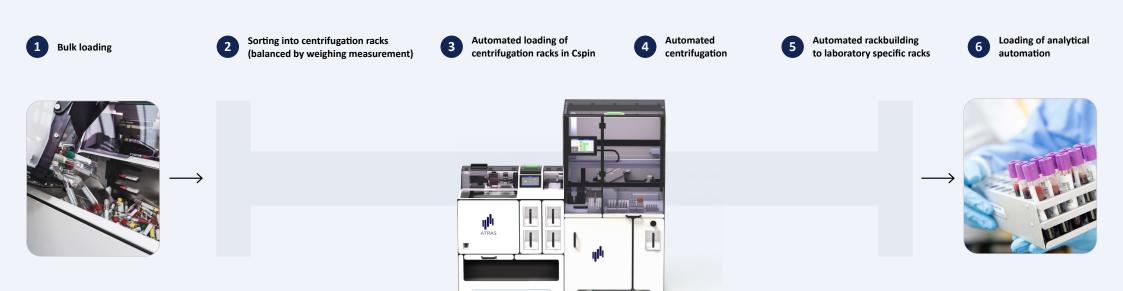

## OPTIMIZE YOUR PROCESS TIMES

Automated centrifugation of 500 samples/hr per module within an 8-minute centrifugation

Continuous centrifugation - no need to wait for full rack loading

Consistent sample quality (temperature controlled at room temperature)

### RELIEVE BOTTLENECKS

Automated transfer of samples to laboratory-specific output racks

Reduced walking distances through direct connection to ATRAS

High-throughput centrifugation to reduce TAT

## CONFIGURE YOUR SOLUTION

Customizable rack plate for input & output racks

Connection of up to 4 modules for increased throughput or centrifugation with different profiles

Sorting into output racks possible without centrifugation