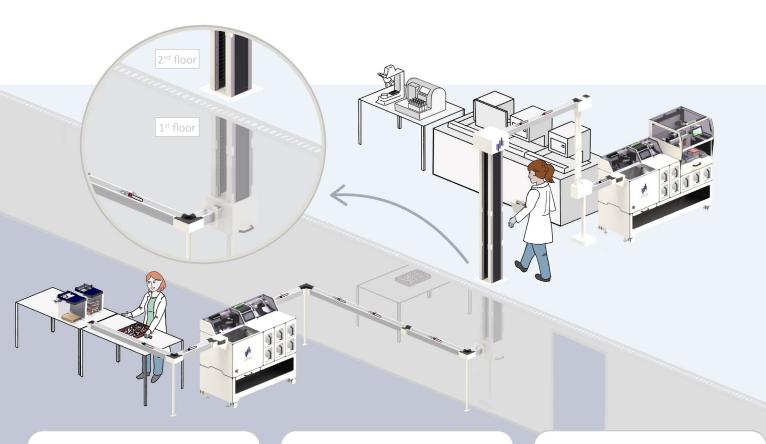

# Connect your processes

Continuously transport samples to the ATRAS for registration and sorting

Distribute registered samples to the next work area

Create a fast and constant sample flow

### Experience a new flexibility

Customize InTrac to fit your space

Overcome obstacles within the laboratory

Easily break through walls

Transport samples to other floors