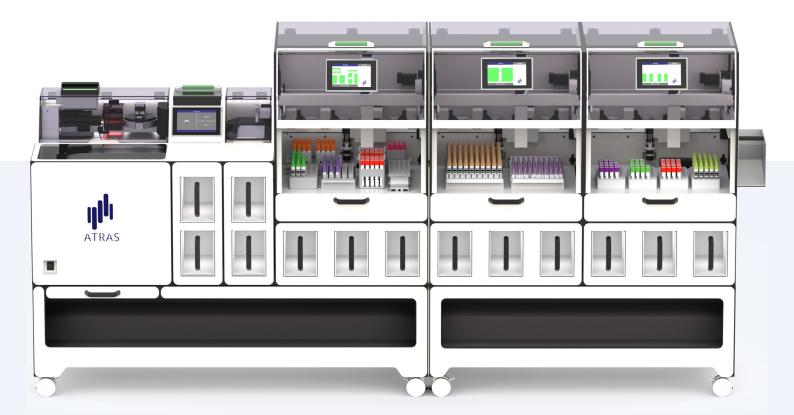

### **ATRAS**

## Cut down your process time

Enjoy a throughput of approx. 3,000 samples/hr

Profit from fast bulk-torack sorting on a very small footprint

Avoid manual errors

Identify samples in question as early as possible

# Simplify your daily life

Release your staff from repetitive tasks

Experience the reliability of the 4<sup>th</sup> ATRAS generation

Appreciate intuitive operation and easy error-handling

Continuously (un)load ATRAS during operation

# Configure the ATRAS to fit your needs

Benefit from numerous output configurations for sorting into bulk bins, racks and centrifuge buckets

Extend ATRAS with our intelligent sample transportation system InTrac