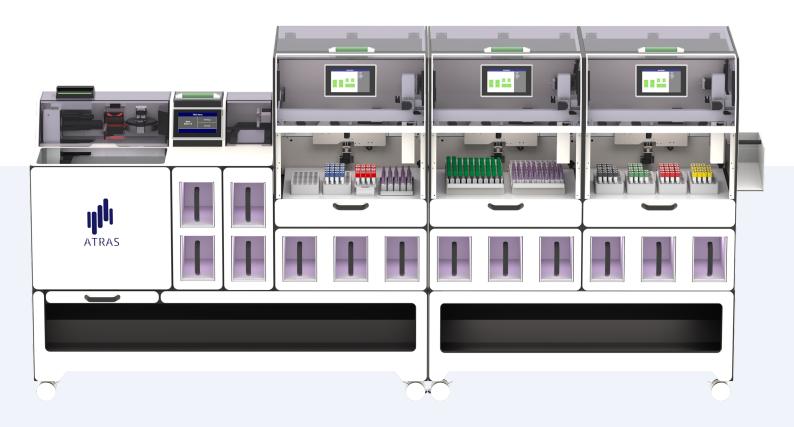

# Configure the ATRAS to fit your needs

Benefit from numerous output configurations for sorting into bulk bins, racks and centrifuge buckets

Extend ATRAS with our intelligent sample transportation system InTrac